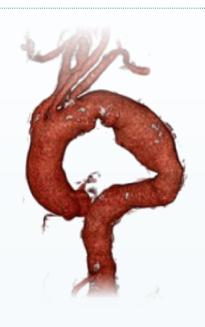

# Clinical Cases

1 Regular Taper

PRE-OPERATIVE

#### STENT GRAFT

#### POST-OPERATIVE

2 Reverse Taper

PRE-OPERATIVE