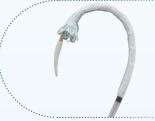

### TRUSTED FEATURES

All TaperFit devices have the same trusted features as the standard Relay®Pro

Low-Profile Delivery System

Pre-curved
Nitinol
Inner Catheter

Dual Sheath Technology Asymmetrical
Proximal
Clasping,
Support Wires
and Flared End\*