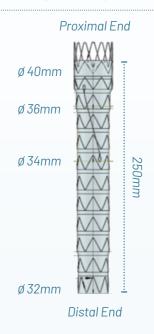

\* NBS delivery system features.

|                          | Standard                         | TaperFit                                          |
|--------------------------|----------------------------------|---------------------------------------------------|
| Configurations           | Bare & NBS                       | Bare & NBS                                        |
| Straight diameters       | 22* – 46mm<br>(2mm increments)   | 22* – 46mm<br>(2mm increments)                    |
| Tapered options          | 4mm<br>Regular                   | 2 – 18mm<br>Regular & Reverse<br>(2mm increments) |
| Straight lengths         | 100 – 250mm<br>(50mm increments) | 90 – 250mm<br>(~20mm increments)                  |
| Tapered lengths          | 150 – 250mm<br>(50mm increments) | 90 – 250mm<br>(–20mm increments)                  |
| Available Configurations | 164                              | 2224                                              |