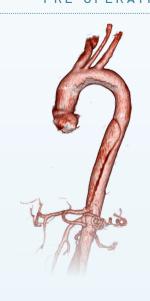

# Clinical Cases

1 Regular Taper

PRE-OPERATIVE

#### STENT GRAFT

#### POST-OPERATIVE

2 Reverse Taper

PRE-OPERATIVE