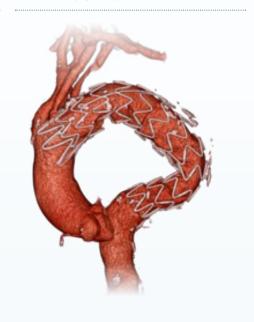

# Clinical Cases

1 Regular Taper

PRE-OPERATIVE

#### STENT GRAFT

#### POST-OPERATIVE

2 Reverse Taper

PRE-OPERATIVE