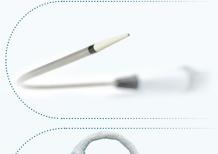

### TRUSTED FEATURES

All TaperFit devices have the same trusted features as the standard Relay®Pro

Low-Profile Delivery System

Pre-curved
Nitinol
Inner Catheter

Dual Sheath Technology Asymmetrical
Proximal
Clasping,
Support Wires
and Flared End\*