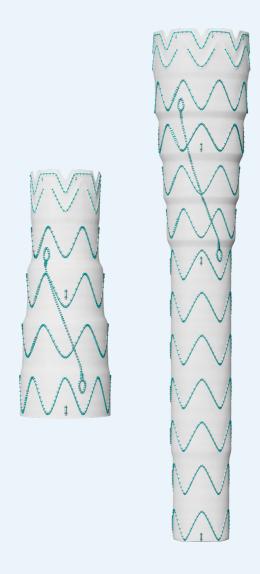

### **Unparalleled Range**

Portfolio includes 2,224 FDA-approved configurations beyond the standard portfolio.

### Meets Clinical Needs

Treatments with a broad range of dimensions.

\* NBS delivery system features.

|                          | Standard                         | TaperFit                                          |
|--------------------------|----------------------------------|---------------------------------------------------|
| Configurations           | Bare & NBS                       | Bare & NBS                                        |
| Straight diameters       | 22* – 46mm<br>(2mm increments)   | 22* – 46mm<br>(2mm increments)                    |
| Tapered options          | 4mm<br>Regular                   | 2 – 18mm<br>Regular & Reverse<br>(2mm increments) |
| Straight lengths         | 100 – 250mm<br>(50mm increments) | 90 – 250mm<br>(~20mm increments)                  |
| Tapered lengths          | 150 – 250mm<br>(50mm increments) | 90 – 250mm<br>(–20mm increments)                  |
| Available Configurations | 164                              | 2224                                              |