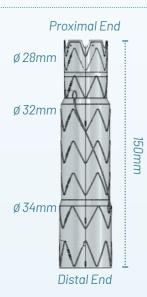

### TRUSTED FEATURES

All TaperFit devices have the same trusted features as the standard Relay®Pro

Low-Profile Delivery System

Pre-curved
Nitinol
Inner Catheter

Dual Sheath Technology Asymmetrical
Proximal
Clasping,
Support Wires
and Flared End\*