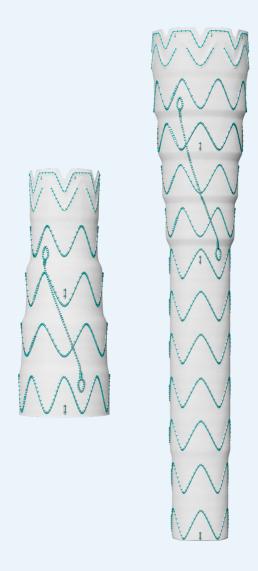

### TRUSTED FEATURES

All TaperFit devices have the same trusted features as the standard Relay®Pro

Low-Profile Delivery System

Pre-curved
Nitinol
Inner Catheter

Dual Sheath Technology Asymmetrical
Proximal
Clasping,
Support Wires
and Flared End\*

\* NBS delivery system features.

|                          | Standard                         | TaperFit                                          |
|--------------------------|----------------------------------|---------------------------------------------------|
| Configurations           | Bare & NBS                       | Bare & NBS                                        |
| Straight diameters       | 22* – 46mm<br>(2mm increments)   | 22* – 46mm<br>(2mm increments)                    |
| Tapered options          | 4mm<br>Regular                   | 2 – 18mm<br>Regular & Reverse<br>(2mm increments) |
| Straight lengths         | 100 – 250mm<br>(50mm increments) | 90 – 250mm<br>(~20mm increments)                  |
| Tapered lengths          | 150 – 250mm<br>(50mm increments) | 90 – 250mm<br>(–20mm increments)                  |
| Available Configurations | 164                              | 2224                                              |