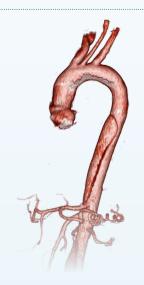

# Clinical Cases

1 Regular Taper

PRE-OPERATIVE

#### POST-OPERATIVE

"The opportunity to tailor the stent-graft system to precisely match the anatomy of the patient was hugely valuable as it allowed me to accommodate a big gap of the proximal and distal diameters with a single device."