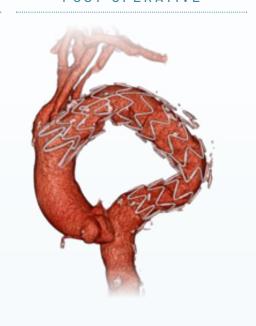

# Clinical Cases

1 Regular Taper

PRE-OPERATIVE

#### POST-OPERATIVE

2 Reverse Taper

PRE-OPERATIVE