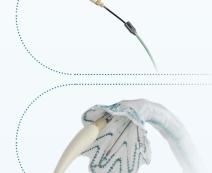

### TRUSTED FEATURES

All TaperFit devices have the same trusted features as the standard Relay®Pro

Low-Profile Delivery System

Pre-curved
Nitinol
Inner Catheter

Dual Sheath Technology Asymmetrical
Proximal
Clasping,
Support Wires
and Flared End\*