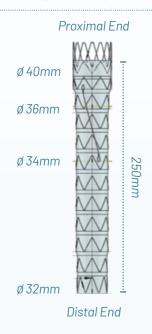

\* NBS delivery system features.

|                          | Standard                         | TaperFit                                          |
|--------------------------|----------------------------------|---------------------------------------------------|
| Configurations           | Bare & NBS                       | Bare & NBS                                        |
| Straight diameters       | 22* – 46mm<br>(2mm increments)   | 22* – 46mm<br>(2mm increments)                    |
| Tapered options          | 4mm<br>Regular                   | 2 – 18mm<br>Regular & Reverse<br>(2mm increments) |
| Straight lengths         | 100 – 250mm<br>(50mm increments) | 90 – 250mm<br>(~20mm increments)                  |
| Tapered lengths          | 150 – 250mm<br>(50mm increments) | 90 – 250mm<br>(–20mm increments)                  |
| Available Configurations | 164                              | 2224                                              |