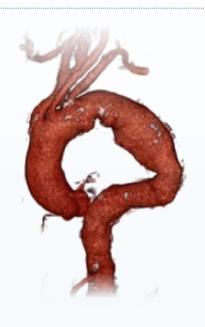

------------|
| Configurations           | Bare & NBS                       | Bare & NBS                                        |
| Straight diameters       | 22* – 46mm<br>(2mm increments)   | 22* – 46mm<br>(2mm increments)                    |
| Tapered options          | 4mm<br>Regular                   | 2 – 18mm<br>Regular & Reverse<br>(2mm increments) |
| Straight lengths         | 100 – 250mm<br>(50mm increments) | 90 – 250mm<br>(~20mm increments)                  |
| Tapered lengths          | 150 – 250mm<br>(50mm increments) | 90 – 250mm<br>(–20mm increments)                  |
| Available Configurations | 164                              | 2224                                              |

# Clinical Cases

1 Regular Taper

PRE-OPERATIVE

#### STENT GRAFT

#### POST-OPERATIVE







2 Reverse Taper

PRE-OPERATIVE

### STENT GRAFT

#### POST-OPERATIVE







"The opportunity to tailor the stent-graft system to precisely match the anatomy of the patient was hugely valuable as it allowed me to accommodate a big gap of the proximal and distal diameters with a single device."

- 2. Case images courtesy of Dr. Mazin Foteh, Heart Hospital of Austin, Texas
- 3. Mazin Foteh MD, Vascular Surgeon, Heart Hospital of Austin, Texas https://evtoday.com/news/terumo-aortics-relaypro-upon-request-program-commercially-launched

<sup>1.</sup> Case images courtesy of Dr. Mohiuddin Cheema, Hartford Hospital, Connecticut

## Committed to Aortic Care



Discover solutions for every segment of the aorta terumoaortic.com









View IFU at eifu.terumoaortic.com for more information on