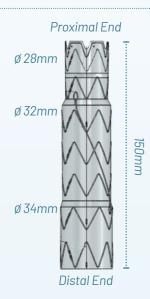

### TRUSTED FEATURES

All TaperFit devices have the same trusted features as the standard Relay®Pro

Low-Profile Delivery System

Pre-curved
Nitinol
Inner Catheter

Dual Sheath Technology Asymmetrical
Proximal
Clasping,
Support Wires
and Flared End\*

\* NBS delivery system features.

|                          | Standard                         | TaperFit                                          |
|--------------------------|----------------------------------|---------------------------------------------------|
| Configurations           | Bare & NBS                       | Bare & NBS                                        |
| Straight diameters       | 22* – 46mm<br>(2mm increments)   | 22* – 46mm<br>(2mm increments)                    |
| Tapered options          | 4mm<br>Regular                   | 2 – 18mm<br>Regular & Reverse<br>(2mm increments) |
| Straight lengths         | 100 – 250mm<br>(50mm increments) | 90 – 250mm<br>(~20mm increments)                  |
| Tapered lengths          | 150 – 250mm<br>(50mm increments) | 90 – 250mm<br>(–20mm increments)                  |
| Available Configurations | 164                              | 2224                                              |