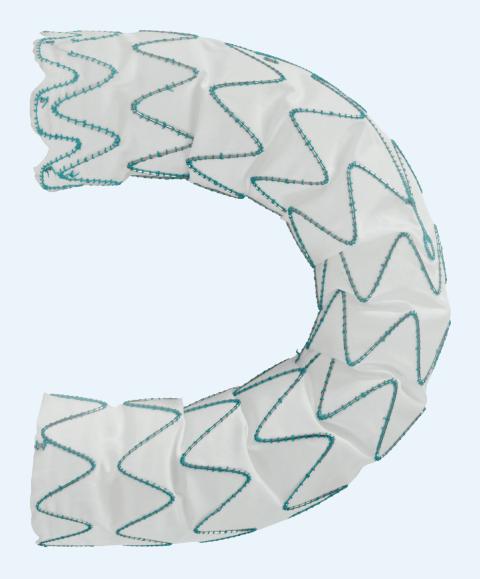

# Relay®Pro NBS

Next Generation Care for Transection

## FDA Approved Transection Care with the Lowest Profile

## Challenges of patients with BTAI 1

Small Aortic Diameter High Aortic Arch Angulation

Treatment in Young Patients

\*\*Relay®Pro is one of the latest generation stent grafts and comes with some features that might benefit patients with BTAI \*\* 1