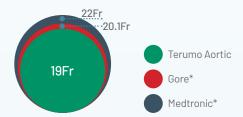

## FDA Approved Transection Care with the Lowest Profile

Unique NBS Design, Setting New Standard in Transection Treatment

71%
RelayPro NBS
Implanted 1
(40/56)

Starnes et al. (2024). Early survival benefit of a low-profile endograft in blunt traumatic aortic injury. Journal of Vascular Surgery.
 Gore® TAG® Conformable Thoracic stent Graft with Active Control System and GORE® DrySeal Sheath instructions for use.
 Valiant® Thoracic Stent Graft with the Captivia® Delivery System Instructions for use.
 Comparison based on the smallest available diameter