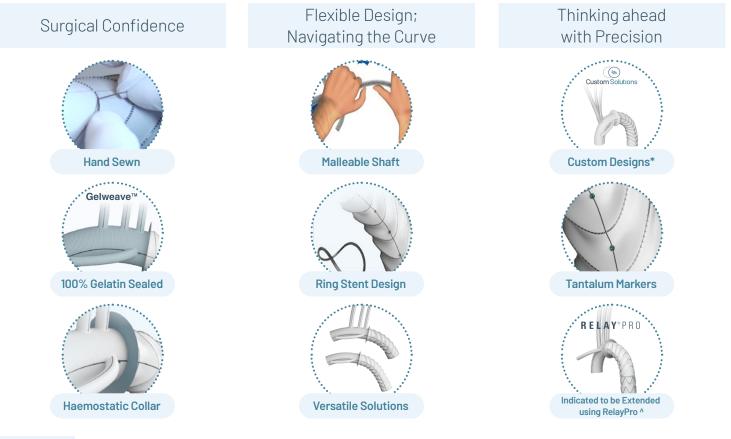

### Designed with Care; Versatile Precision

**The Thoraflex Hybrid Plexus design increases the spectrum of techniques** available for surgeons to treat complex thoracic aortic diseases.<sup>1</sup>