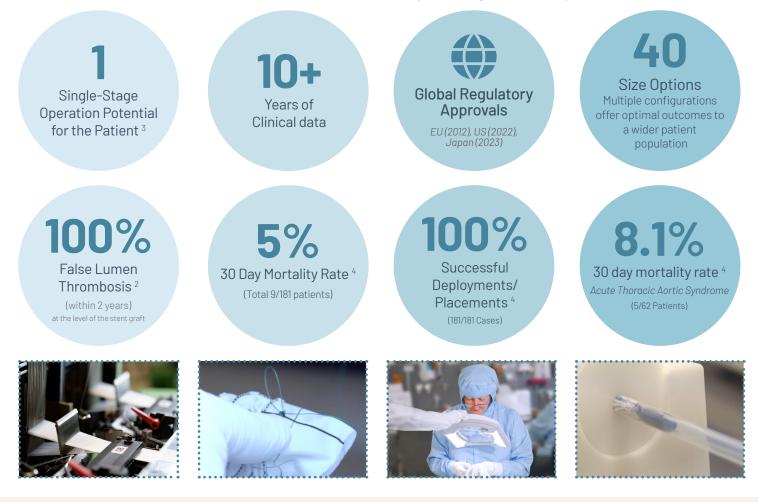

# Designed with Safety; Durable and Reliable Outcomes

"Implantation of the Thoraflex Hybrid graft resulted in **excellent outcomes and beneficial aortic remodeling** during follow-up."<sup>2</sup>

3. Mariscalco et al. (2019). Reflection from UK Aortic Group: Frozen Elephant Trunk Technique as Optimal Solution in Type A Acute Aortic Dissection. Seminars in Thoracic Surgery, 31, pp686–690.

4. Results from Thoraflex Hybrid Post-Market Study (THOR) - NCT03414866 (unpublished).

Discover solutions for every segment of the aorta terumoaortic.com

View IFU at eifu.terumoaortic.com for more information on use, indications, contraindications and warnings/precautions.