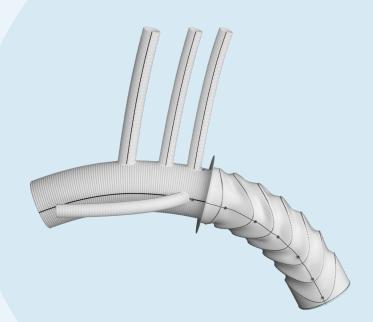

### Designed with Care; Versatile Precision

**The Thoraflex Hybrid Plexus design increases the spectrum of techniques** available for surgeons to treat complex thoracic aortic diseases.<sup>1</sup>