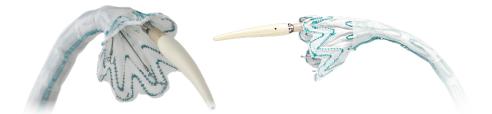

#### NBS: Support Wires & Flared End Inner Sheath

For precise and controlled proximal deployment, minimising birdbeak and retroflex effects

Note: The support wires are only present in devices with 32mm or greater proximal stent-graft diameters