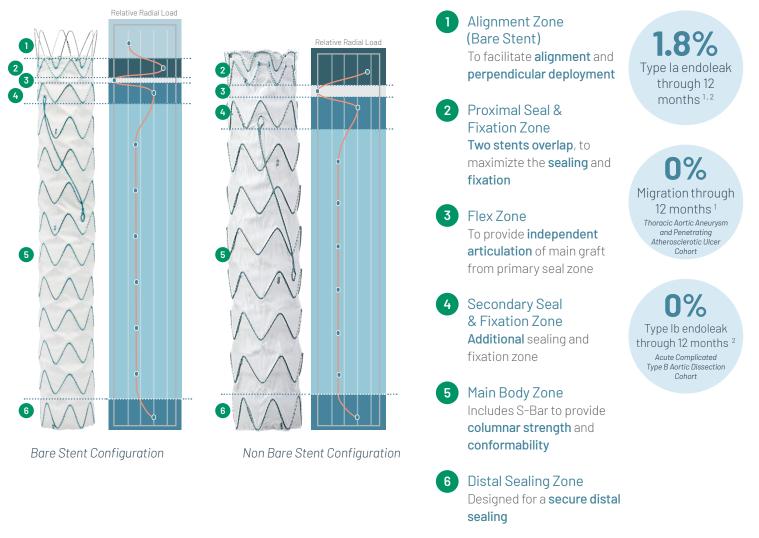

### Designed to Respect the Thoracic Anatomy

The RelayPro stent graft is divided into **performance zones.** Each zone is designed to serve a **specific purpose** and therefore **distributes an appropriate radial load** independent of other zones.

**B5.5%** Patients treated with a percutaneous femoral approach <sup>1,2</sup> **1.8%** Disabling stroke rate at 30 days with no stroke during 1 year follow-up<sup>2</sup> Acute Complicated Type B Acrtic Dissection Cohort