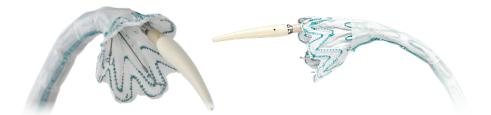

### Designed for a Reliable Deployment

Feel **confident** at each key step in the endovascular procedure with the engineered **RelayPro delivery system.** 

#### **Dual Sheath Technology**

Designed to minimise access vessel manipulation and provides atraumatic thoracic aorta navigation

#### NBS: Support Wires & Flared End Inner Sheath

For precise and controlled proximal deployment, minimising birdbeak and retroflex effects

Note: The support wires are only present in devices with 32mm or greater proximal stent-graft diameters