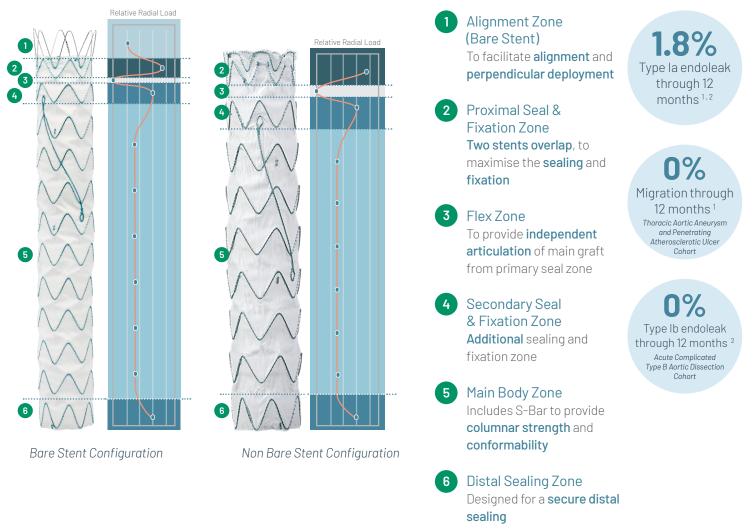

### Designed to Respect the Thoracic Anatomy

The RelayPro stent graft is divided into **performance zones.** Each zone is designed to serve a **specific purpose** and therefore **distributes an appropriate radial load** independent of other zones.

1. Szeto et al. (2022). One-Year Results with a Low-Profile Endograft in Subjects with Thoracic Aortic Aneurysm and Ulcer Pathologies. The Journal of Thoracic and Cardiovascular Surgery 2. Rossi et al. (2024). One-Year Results of a Low-Profile Endograft in Acute, Complicated Type B Aortic Dissection. The Annals of Thoracic Surgery