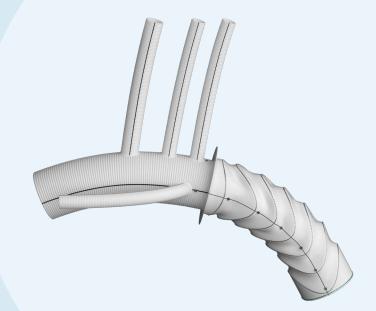

## Conforming Arch Surgery to the Gold Standard

Tantalum radiopaque markers: accuracy for endovascular reintervention

••The radiopaque markers in the stented portion of the Thoraflex prosthesis further **simplify endovascular completion** when necessary. •• 1