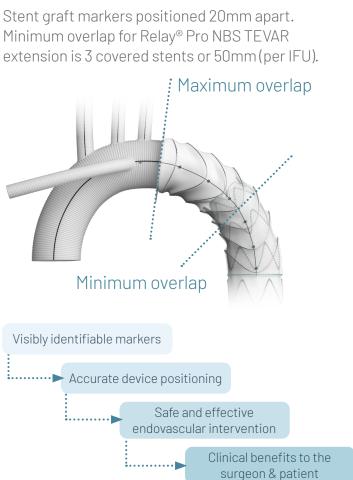

## Conforming Arch Surgery to the Gold Standard

Tantalum radiopaque markers: accuracy for endovascular reintervention

••The radiopaque markers in the stented portion of the Thoraflex prosthesis further **simplify endovascular completion** when necessary. •• 1