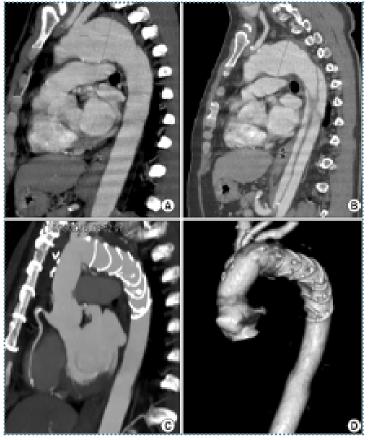

CT scan image showing chronic aortic arch aneurysm and type B acute dissection treated with Thoraflex™ Hybrid. (A/B =Preoperative, C/D =Postoperative results).<sup>2</sup>

SA (

Discover solutions for every segment of the aorta terumoaortic.com