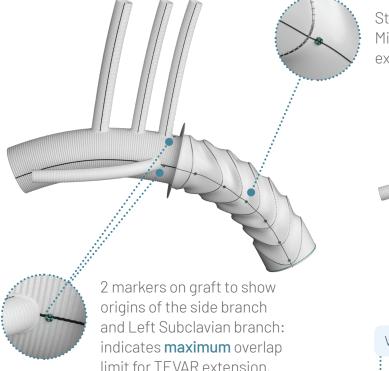

## Conforming Arch Surgery to the Gold Standard

Tantalum radiopaque markers: accuracy for endovascular reintervention

••The radiopaque markers in the stented portion of the Thoraflex prosthesis further **simplify endovascular completion** when necessary. •• 1