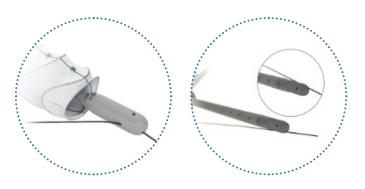

## Guidewire positioning: targeting the true lumen of the dissected thoracic aorta

- ► Thoraflex<sup>™</sup> Hybrid delivery system tip offers the choice of 2x guidewire access ports.
- Facilitates direct tracking within the distal thoracic aorta using a guidewire.