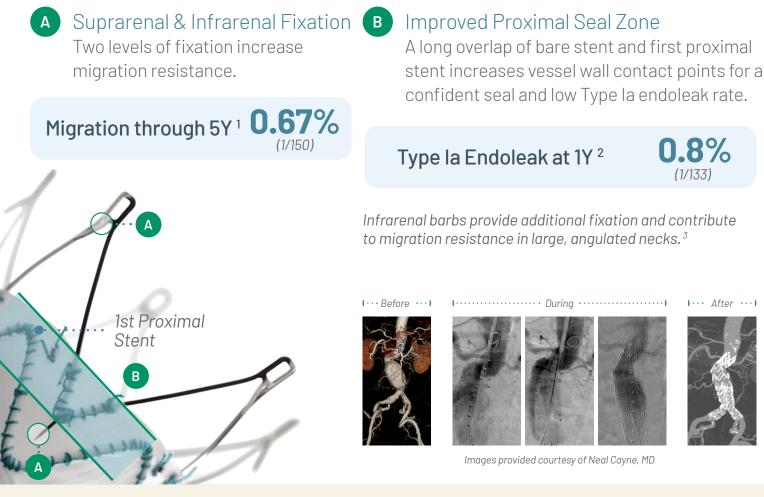

## Enhanced Proximal Sealing: Optimal Outcomes

TREO is the only EVAR graft with both suprarenal and infrarenal active fixation and long, overlapping stents for an optimized proximal seal.

- 1. Eagleton M, Stoner, M. TREO US IDE 5Y Data Presentation VEITH 2023.
- Eagleton M.J et al, 2021. Safety and effectiveness of the TREO stent graft for the endovascular treatment of abdominal aortic aneurysms. Journal of Vascular Surgery, 74(1), pp.114-123.
  Uberoi R et al, 2018. Global post-market clinical follow-up of the Treovance stent-graft for endovascular aneurysm repair: one-year results from the RATIONALE registry. Journal of Endovascular Therapy, 25(6), pp.726-734.