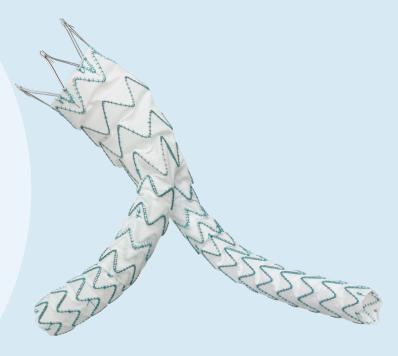

## **TREO**® ABDOMINAL STENT-GRAFT SYSTEM

## Versatile by Design. Fit for any Anatomy.\*

\*Per IFU.

For more information, visit terumoaortic.com/features-benefits

## Enhanced Proximal Sealing: Optimal Outcomes

TREO is the only EVAR graft with both suprarenal and infrarenal active fixation and long, overlapping stents for an optimized proximal seal.

- 1. Eagleton M, Stoner, M. TREO US IDE 5Y Data Presentation VEITH 2023.
- Eagleton M.J et al, 2021. Safety and effectiveness of the TREO stent graft for the endovascular treatment of abdominal aortic aneurysms. Journal of Vascular Surgery, 74(1), pp.114-123.
  Uberoi R et al, 2018. Global post-market clinical follow-up of the Treovance stent-graft for endovascular aneurysm repair: one-year results from the RATIONALE registry. Journal of Endovascular Therapy, 25(6), pp.726-734.