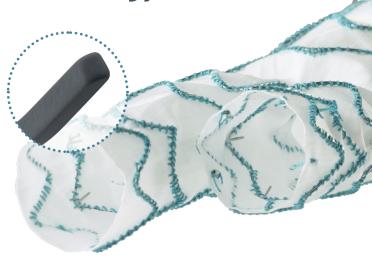

## Superior Lock Stent Technology

Designed to prevent limb disconnection and Type IIIa endoleaks.

Type III endoleak through 5Y<sup>1</sup>

Lock Stent Technology increases pull out force resistance by **6 times** <sup>4</sup>

**Rounded Barbs** inside main body gates are designed to securely engage with limb stents. The lock stent barbs are dulled to ensure compatibility with balloons.<sup>5</sup>

4. Testing on file.

5. Boitano L, Eagleton MJ, 2020. The TREO abdominal aortic stent-graft system. Future Cardiology. https://doi.org/10.2217/fca-2020-0158.