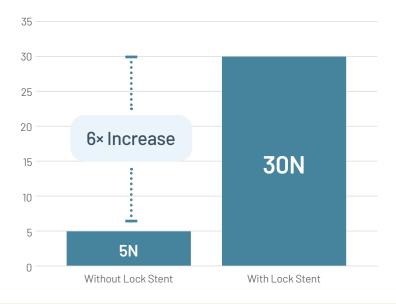

## Superior Lock Stent Technology

Designed to prevent limb disconnection and Type IIIa endoleaks.

Type III endoleak through 5Y<sup>1</sup>

Lock Stent Technology increases pull out force resistance by **6 times** <sup>4</sup>

**Rounded Barbs** inside main body gates are designed to securely engage with limb stents. The lock stent barbs are dulled to ensure compatibility with balloons.<sup>5</sup>

4. Testing on file.

5. Boitano L, Eagleton MJ, 2020. The TREO abdominal aortic stent-graft system. Future Cardiology. https://doi.org/10.2217/fca-2020-0158.