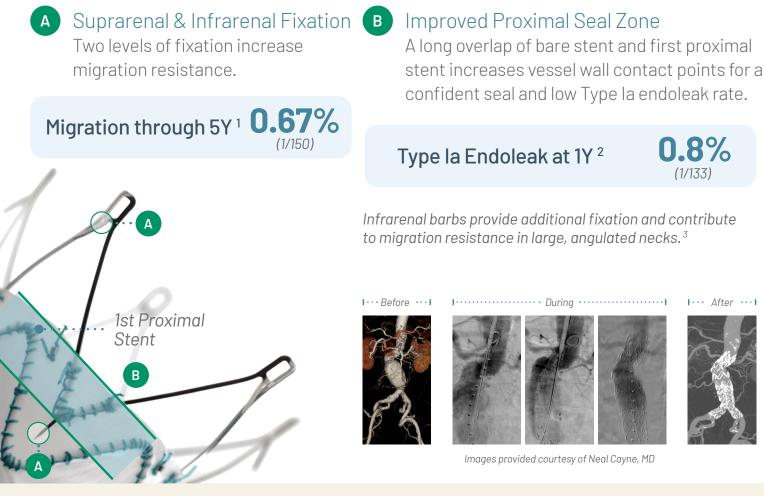

## Enhanced Proximal Sealing: Optimal Outcomes

TREO is the only EVAR graft with both suprarenal and infrarenal active fixation and long, overlapping stents for an optimised proximal seal.

- 1. Eagleton M, Stoner, M. TREO US IDE 5Y Data Presentation VEITH 2023.
- Eagleton M.J et al, 2021. Safety and effectiveness of the TREO stent graft for the endovascular treatment of abdominal aortic aneurysms. Journal of Vascular Surgery, 74(1), pp.114-123.
  Uberoi R et al, 2018. Global post-market clinical follow-up of the Treovance stent-graft for endovascular aneurysm repair: one-year results from the RATIONALE registry. Journal of Endovascular Therapy, 25(6), pp.726-734.