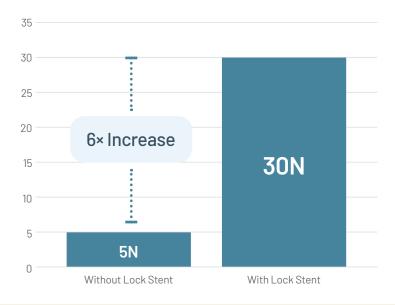

## Superior Lock Stent Technology

Designed to prevent limb disconnection and Type IIIa endoleaks.

Type III endoleak through 5Y<sup>1</sup>

Lock Stent Technology increases pull out force resistance by **6 times** <sup>4</sup>

**Rounded Barbs** inside main body gates are designed to securely engage with limb stents. The lock stent barbs are dulled to ensure compatibility with balloons.<sup>5</sup>

4. Testing on file.

5. Boitano L, Eagleton MJ, 2020. The TREO abdominal aortic stent-graft system. Future Cardiology. https://doi.org/10.2217/fca-2020-0158.