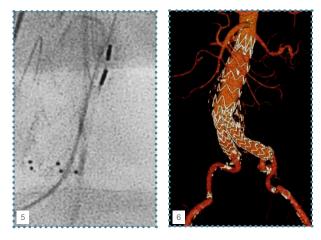

Ease of gate cannulation with long main body

TREO's long main body's ability to sit close to aortoiliac bifurcation, along with limb lock mechanism, may reduce the risk of both proximal and distal migration. <sup>4</sup>

- 4. Georgakarakos E, Xenakis A, Georgiadis GS, et al. Computational estimation of the influence of the main body-to-iliac limb length ratio on the displacement forces acting on an aortic endograft. Theoretical application to Bolton Treovance® Abdomina
- 5. Image courtesy of Dr. Heath Broussard
- 6. Image on file; courtesy Dr. John Rollo