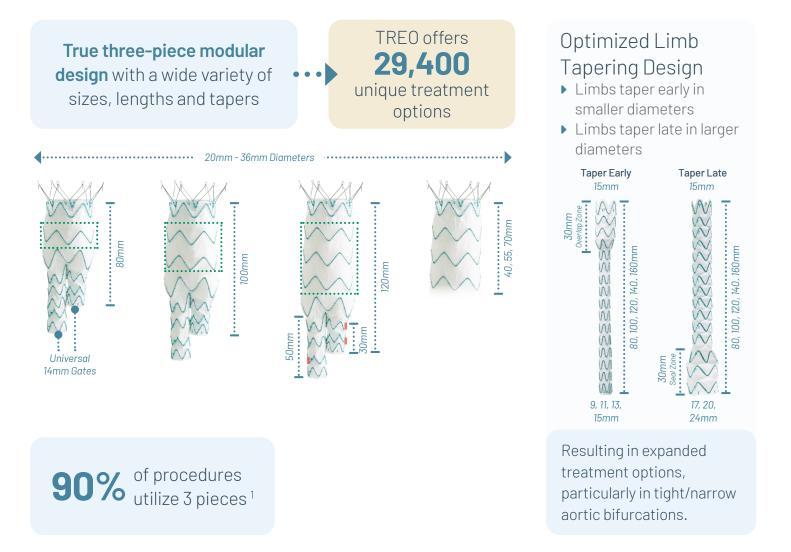

### More Choices, More Possibilities Multiple size options for planning and treatment

1. TREO IFU

Howell BA, Kim T, Cheer A, Dwyer H, Saloner D, Chuter TAM. Computational fluid dynamics within bifurcated abdominal aortic stent-grafts. J Endovasc Ther. 2007;14(2):138-143. doi:10.1177/152660280701400204
Uberoi R, Setacci C, Lescan M, et al. Global Post-Market Clinical Follow-up of the Treovance Stent-Graft for Endovascular Aneurysm Repair: One-Year Results From the RATIONALE Registry. J Endovasc Ther. 2018;25(6):726-734. doi:10.1177/1/52660280701400204