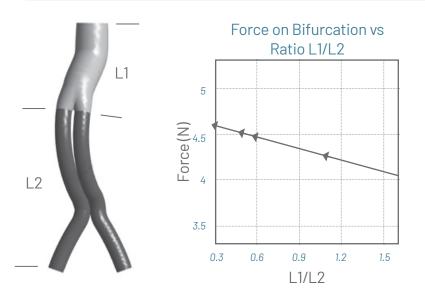

#### Long main bodies provide:

- ▶ Lower displacement forces and increased endograft stability during the cardiac cycle <sup>2, 4</sup>
- Endograft closer to aortoiliac bifurcation makes it easier and faster to cannulate contralateral gate <sup>3</sup>

Ease of gate cannulation with long main body

TREO's long main body's ability to sit close to aortoiliac bifurcation, along with limb lock mechanism, may reduce the risk of both proximal and distal migration. <sup>4</sup>

- 4. Georgakarakos E, Xenakis A, Georgiadis GS, et al. Computational estimation of the influence of the main body-to-iliac limb length ratio on the displacement forces acting on an aortic endograft. Theoretical application to Bolton Treovance® Abdomina
- 5. Image courtesy of Dr. Heath Broussard
- 6. Image on file; courtesy Dr. John Rollo