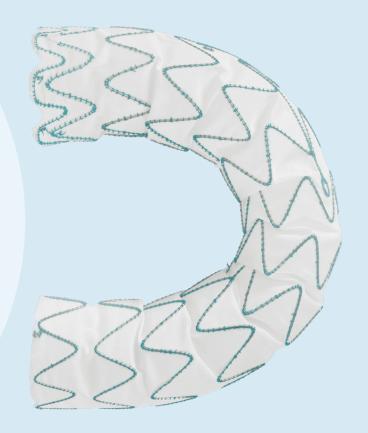

## Ahead of the Curve with S-Bar Technology

Spiral Support Strut (S-Bar) is a nitinol curved wire to provide columnar strength to the graft and to enhance conformability by adapting to the natural curvature of the aorta.

The shorter RelayPro S-Bar builds on the proven RelayPlus longer S-Bar design described as:

\*\*[...]an outer curved Nitinol bar (S-Bar) that allows for the gentle conformability of the device along the threedimensional anatomy of the aortic arch\*[...]\*\*3