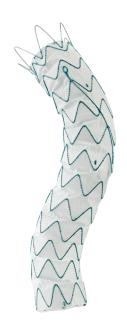

## Ahead of the Curve with S-Bar Technology

Spiral Support Strut (S-Bar) is a nitinol curved wire to provide columnar strength to the graft and to enhance conformability by adapting to the natural curvature of the aorta.

The shorter RelayPro S-Bar builds on the proven RelayPlus longer S-Bar design described as:

\*\*[...]an outer curved Nitinol bar (S-Bar) that allows for the gentle conformability of the device along the threedimensional anatomy of the aortic arch\*[...]\*\*3