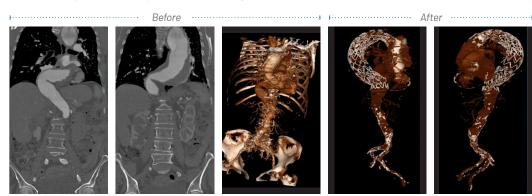

\*In the US, the RelayPro is indicated only for use in the descending thoracic aorta.

Images provided courtesy of Hazem el Beyrouti, MD

WATCH ON VUMEDI 'Around the Entire Arch and on Label: RelayPro Performance'