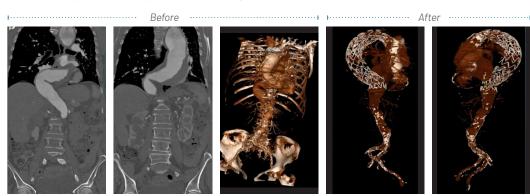

\*In the US, the RelayPro is indicated only for use in the descending thoracic aorta

Images provided courtesy of Hazem el Beyrouti, MD

WATCH ON VUMEDI 'Around the Entire Arch and on Label: RelayPro Performance'