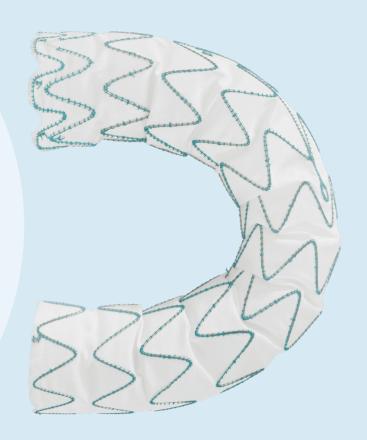

## Low Profile without Compromise

RelayPro's optimised weave pattern and radiopaque markers contribute to a **reduction in profile.** 

Outer Diameter (OD): 19Fr - 22Fr (23Fr for Non Bare Stent)

••3-4 French profile reduction of the new RelayPro is expected to offer operative advantages in terms of stent-graft introduction and deployment, particularly in patients with narrow or tortuous access vessels.\*\*

## Ahead of the Curve with S-Bar Technology

Spiral Support Strut (S-Bar) is a nitinol curved wire to provide columnar strength to the graft and to enhance conformability by adapting to the natural curvature of the aorta.

The shorter RelayPro S-Bar builds on the proven RelayPlus longer S-Bar design described as:

\*\*[...]an outer curved Nitinol bar (S-Bar) that allows for the gentle conformability of the device along the threedimensional anatomy of the aortic arch\*[...]\*\*3