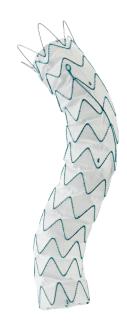

## Ahead of the Curve with S-Bar Technology

Spiral Support Strut (S-Bar) is a nitinol curved wire to provide columnar strength to the graft and to enhance conformability by adapting to the natural curvature of the aorta.

The shorter RelayPro S-Bar builds on the proven RelayPlus longer S-Bar design described as:

\*\*[...]an outer curved Nitinol bar (S-Bar) that allows for the gentle conformability of the device along the threedimensional anatomy of the aortic arch\*[...]\*\*3