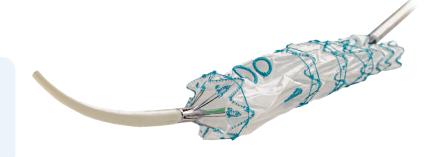

### Procedural Accuracy & Efficiency

Freedom to position up to 5 fenestrations accommodates a variety of anatomies

Radiopaque markers for improved visualisation and alignment accuracy

<sup>66</sup>Fenestration position and main body design can be widely customised according to specific preoperative anatomy.<sup>99</sup><sup>2</sup>