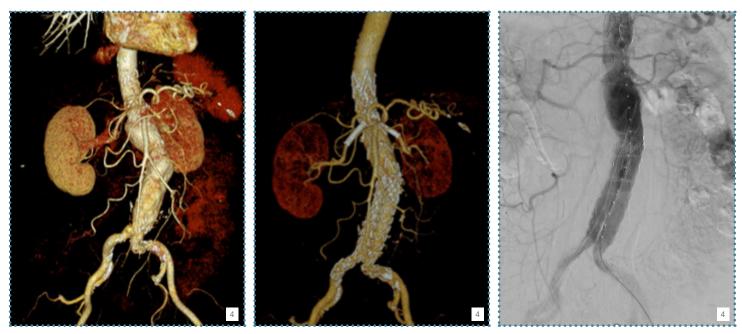

### **Clinical Case**

••Fenestrated TREO facilitates a highly efficient and technically successful procedure, simplifying complex EVAR procedures.<sup>99 3</sup>

Pre-Operative 3D Reconstruction Juxtarenal AAA – 60mm

Post-Operative 3D Reconstruction

Final Angiogram