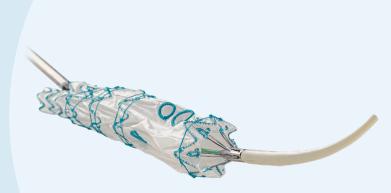

### Procedural Accuracy & Efficiency

Freedom to position up to 5 fenestrations accommodates a variety of anatomies

Radiopaque markers for improved visualisation and alignment accuracy

<sup>66</sup>Fenestration position and main body design can be widely customised according to specific preoperative anatomy.<sup>99</sup><sup>2</sup>