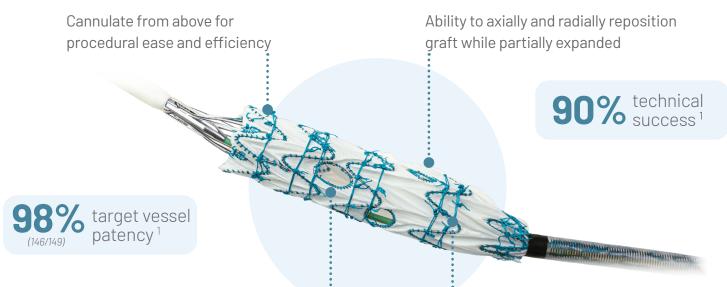

#### Expanded Patient Applicability

- 3 piece system provides maximum planning flexibility
- Low profile expands patient applicability (19F OD)

### Procedural Accuracy & Efficiency

Freedom to position up to 5 fenestrations accommodates a variety of anatomies

Radiopaque markers for improved visualisation and alignment accuracy

<sup>66</sup>Fenestration position and main body design can be widely customised according to specific preoperative anatomy.<sup>99</sup><sup>2</sup>