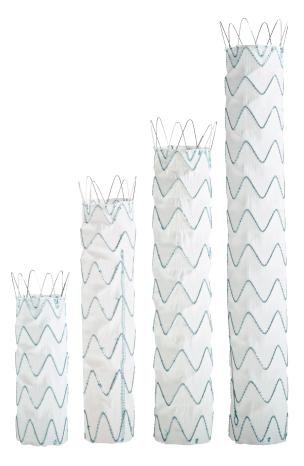

## Bare stent configuration

# A more personalised approach

RelayPlus and RelayNBS Plus has a wide range of sizes and tapers allowing each patient access to the right solution, every time.

### Stent-Graft sizes:

- Nominal covered lengths ranging from 100 to 250mm
- Diameters ranging from 22 to 46mm
- Straight and tapered configurations
- ► Tapers available on 150mm, 200mm, and 250mm family lengths with proximal diameter of 28-46mm