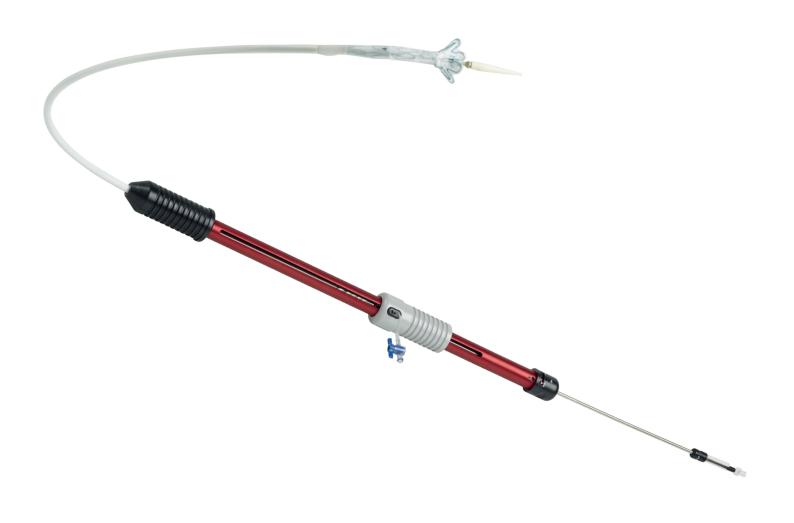

The foundational technology in Relay®Plus enables the future of thoracic aorta solutions.

## Nitinol pre-curved inner catheter

Tracking to the natural curvature of the aorta, the pre-curve self-aligns the S-Bar.

## Engineered together

The Relay®Plus system has been designed for maximum precision and control.

By designing Relay®Plus as a complete endovascular system, it enables predictable and consistent results.