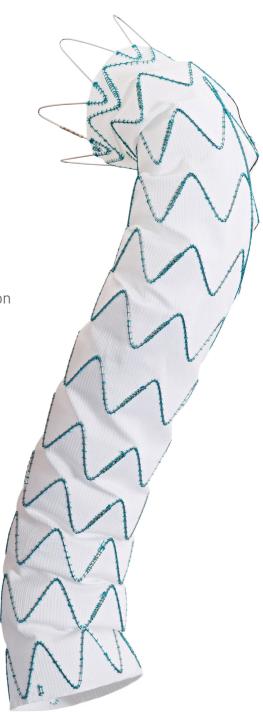

## RELAY® PLUS RELAY® NBSPLUS

## **Product Brochure**



# Crafted for Precision

Inspired by the challenge to create a better solution for the thoracic aorta, Relay®Plus was specifically designed to:

- ▶ Respect the thoracic anatomy
- ▶ Consistently deliver predictable outcomes
- Provide clinicians with more confidence to treat their patients

The foundational technology in Relay®Plus enables the future of thoracic aorta solutions.



## Nitinol pre-curved inner catheter

Tracking to the natural curvature of the aorta, the pre-curve self-aligns the S-Bar.



## Bare stent configuration

### Proximal clasp and alignment stent

Designed to work together, the proximal clasp provides for control while the varying lengths of the alignment stent help ensure accurate and perpendicular deployment.



## Engineered together

The Relay®Plus system has been designed for maximum precision and control.

By designing Relay®Plus as a complete endovascular system, it enables predictable and consistent results.

# V-patch

Allows for stent graft expansion towards the inner curve for correct apposition.

## Optimal Seal

Relay®NBS Plus is an engineered Delivery System to deliver perpendicular landing and optimal stent-graft apposition