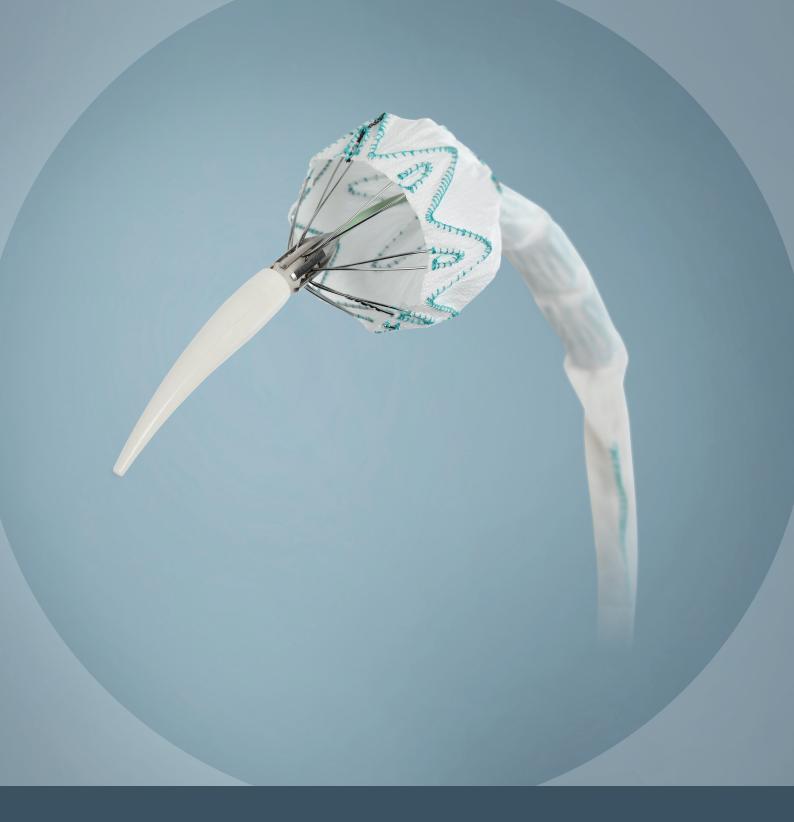

## Nitinol pre-curved inner catheter

Tracking to the natural curvature of the aorta, the pre-curve self-aligns the S-Bar.

### Proximal clasp and alignment stent

Designed to work together, the proximal clasp provides for control while the varying lengths of the alignment stent help ensure accurate and perpendicular deployment.

## Engineered together

The Relay®Plus system has been designed for maximum precision and control.

By designing Relay®Plus as a complete endovascular system, it enables predictable and consistent results.