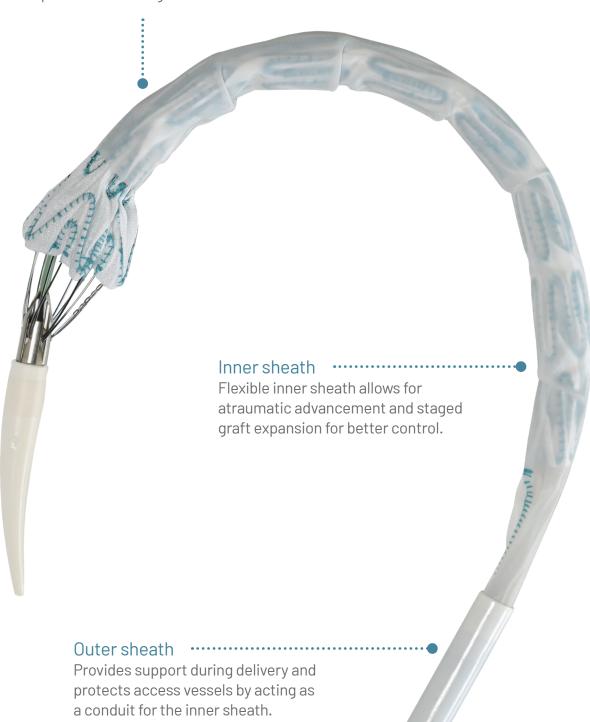

## Optimal Seal

Relay®NBS Plus is an engineered Delivery System to deliver perpendicular landing and optimal stent-graft apposition at the inner curve.

Proximal clasping • Two clasping points located on the outer curve allow for precise and controlled deployment.

NBS support wires Provides controlled stent graft expansion to avoid retroflex.