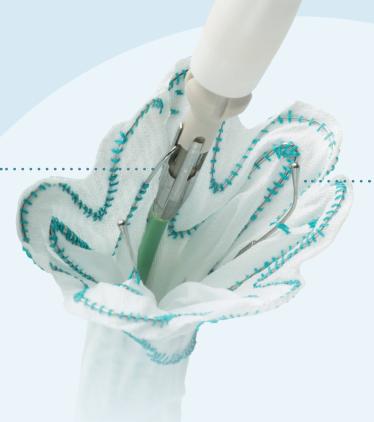

### Proximal clasp and alignment stent

Designed to work together, the proximal clasp provides for control while the varying lengths of the alignment stent help ensure accurate and perpendicular deployment.

## Engineered together

The Relay®Plus system has been designed for maximum precision and control.

By designing Relay®Plus as a complete endovascular system, it enables predictable and consistent results.

# V-patch

Allows for stent graft expansion towards the inner curve for correct apposition.

## Optimal Seal

Relay®NBS Plus is an engineered Delivery System to deliver perpendicular landing and optimal stent-graft apposition at the inner curve.

Proximal clasping • Two clasping points located on the outer curve allow for precise and controlled deployment.

NBS support wires Provides controlled stent graft expansion to avoid retroflex.