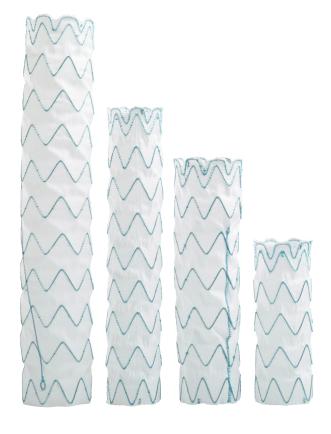

## Bare stent configuration

# A more personalised approach

RelayPlus and RelayNBS Plus has a wide range of sizes and tapers allowing each patient access to the right solution, every time.

### Stent-Graft sizes:

- Nominal covered lengths ranging from 100 to 250mm
- Diameters ranging from 22 to 46mm
- Straight and tapered configurations
- ► Tapers available on 150mm, 200mm, and 250mm family lengths with proximal diameter of 28-46mm